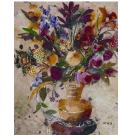

### Acrylic

First: Trance I by Majy Benjamin 5" x 3 1/4"

First: *Remains Of Summer* by Laura Von Stetina 4" x 5 3/4"

**Mixed Media** 

First: Vase With Flowers by Nira Schwartz 4 1/4" x 5 1/2"

Oil

First: *Shining Edge* by Clifford T. Bailey 4 1/2" x 4 3/4"