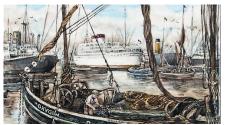

### Fired Porcelain and Enamel

First: *London Docks* by Rita E. Whitaker 4" x 2 1/2"