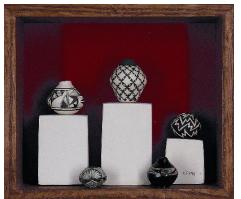

# Historical or Mythical

First: *Collector's Pride* by Ruth K. Penn 4 1/4" x 3 3/4"