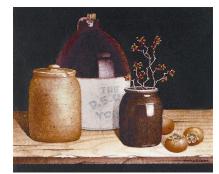

#### Interior or Still Life

First: *Persimmons, Jars 'n Jug* by Wayne Waldron 3" x 2 1/2"

Landscape

First: *Winter Totems* by Joanne Chambers 4 1/2" x 3"

Marine

First: *The North Sea Canal Near Amsterdam* by John Vandenengel 4 3/4" x 3 1/4"